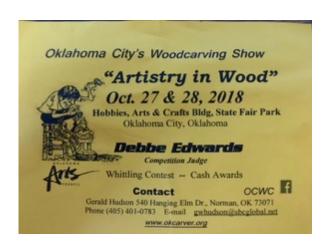

www.woodcarversofnorthwestarkansas.w eebly.com

>> OCWC Artistry in Wood Show, Oct 27-28, Hobbies, Arts & Crafts Building, State Fair Park, Oklahoma City, OK. Noted carver, Debbe Edwards will be our judge. Debbe will also teach a class following our show. Signup Roster is available from Gerald Hudson.

> "Entries for our 2018 show are due on October 1.

All club members who have a desire to participate in our show should send their entry to our Club Secretary, John Amicon, as soon as possible.

Those club members who prefer to participate at the club table send in the entry form with a total cost of \$5.00 stating on the form "club table".

## Gerald Hudson 2018 Show Chairman"

> OCWC Class, 29-31 October, 2018, with Debbe Edwards, at First Christian Church, Mustang, OK.

Gerald Hudson, 2018 Show Chairman "(T)alked with Debbie Edwards about witch carvings we could do in her class.